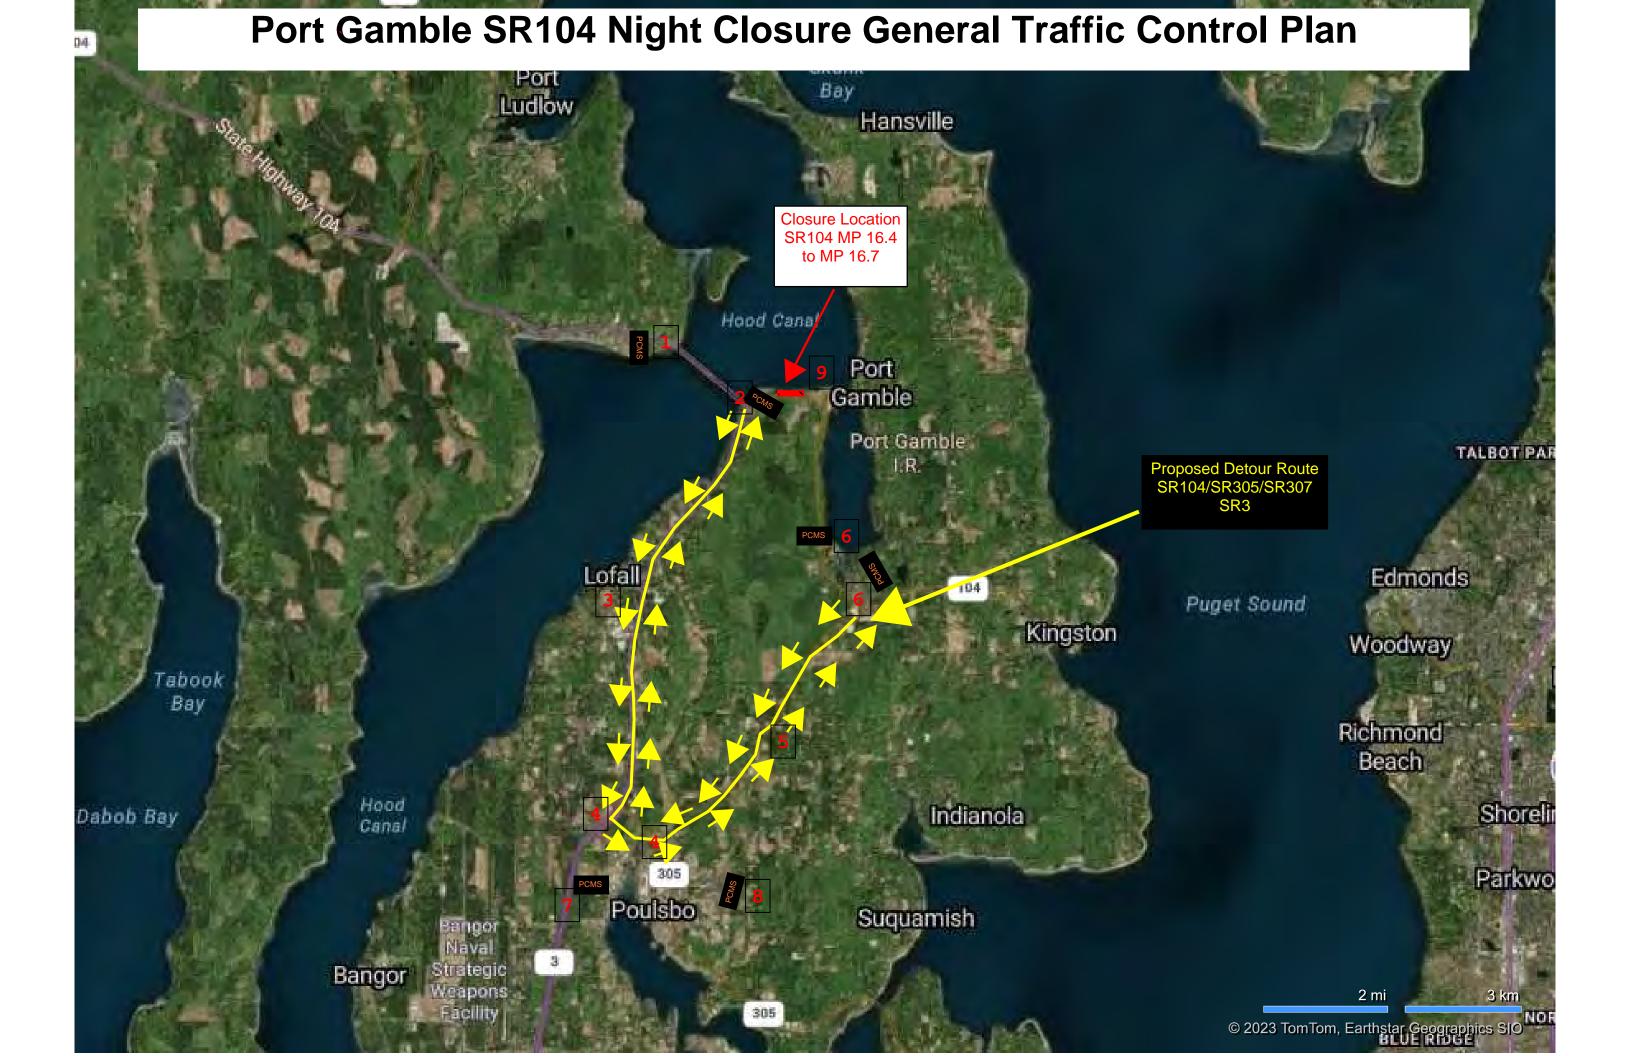

August 23, 2024

**Subject: Upcoming Nightly Road Closure State Route 104-Port Gamble** 

To Whom It May Concern:

We would like to inform you of the upcoming closure schedule for SR104 in Port Gamble. The roadway will be closed from 6 PM to 6 AM, Sunday night through Thursday night. The dates of the road closure are September 15<sup>th</sup> through October 11<sup>th</sup>, 2024. No work is planned for Friday and Saturday nights during this time. During the day, SR104 will be open with single-lane alternating traffic controlled by temporary traffic signals.

This closure is necessary to complete essential infrastructure improvements. We are making every effort to minimize the impact on traffic in the area and hope that the advance notice will help you make alternative plans to navigate around this area during the closure periods.